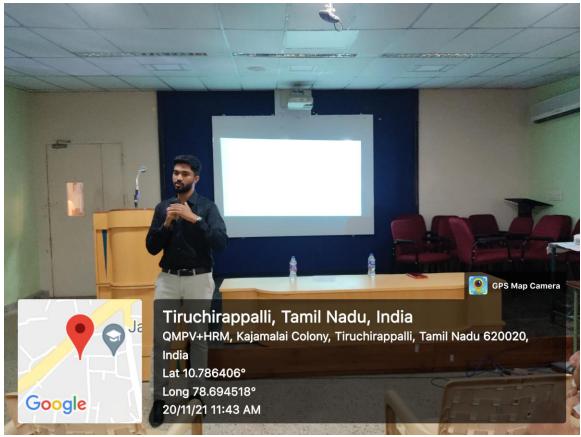

Mr. Mohamed Arshad, Business Associate, Tata Consultancy Services, Bengaluru an illustrious alumnus, delivered a special lecture on 'Career Opportunities in IT Sector'. He interacted with the students and asked to self-introduce themselves. He insisted the current scenarios in IT Sector. He also covered the topics of Software Development Life Cycle (SDLC) and its uses in IT Sector. He emphasized the types roles in a project, types of IT companies, types of developers and uses of software testing in IT Sector. The students of I MCA and II B.Sc (CS) were benefitted lot from this interaction session.

Mr. Mohamed Arshad, Business Associate, TCS, Bengaluru interacts with students

Students of I MCA & II B.Sc (CS) attending the interactive session