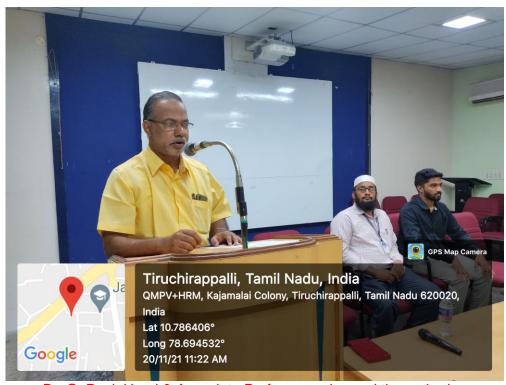

Mr. R. Mohamed Noufal of II B.Sc (CS) recited Qirath. Dr. G. Ravi, Head & Associate Professor, Department of Computer Science welcomed the gathering. Dr. K. Nafees Ahamed, Assistant Professor of Computer Science felicitated the gathering. Dr. S. Mohamed Iliyas, Assistant Professor of Computer Science introduced the chief guest Mr. Mohamed Arshad.

Dr. S. Mohamed Iliyas, Dr. G. Ravi, Head & Associate Professor along with chief guest Mr. Mohamed Arshad, Business Associate, Tata Consultancy Services, Bengaluru

Dr. G. Ravi, Head & Associate Professor welcomed the gathering