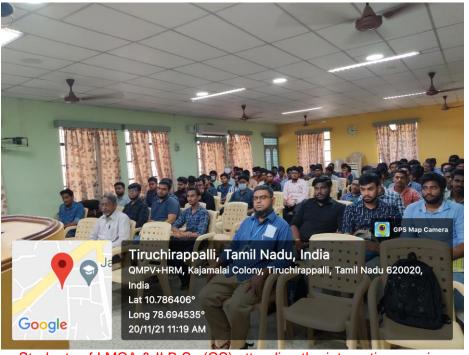

Mr. Mohamed Arshad, Business Associate, Tata Consultancy Services, Bengaluru an illustrious alumnus, delivered a special lecture on 'Career Opportunities in IT Sector'. He interacted with the students and asked to self-introduce themselves. He insisted the current scenarios in IT Sector. He also covered the topics of Software Development Life Cycle (SDLC) and its uses in IT Sector. He emphasized the types roles in a project, types of IT companies, types of developers and uses of software testing in IT Sector. The students of I MCA and II B.Sc (CS) were benefitted lot from this interaction session.

Mr. Mohamed Arshad, Business Associate, TCS, Bengaluru interacts with students

Students of I MCA & II B.Sc (CS) attending the interactive session