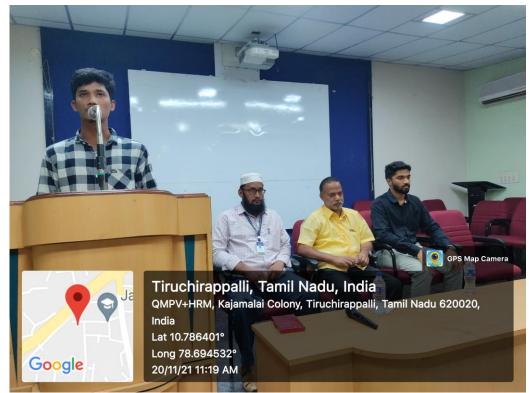

Mr. R. Mohamed Noufal of II B.Sc (CS) recited Qirath. Dr. G. Ravi, Head & Associate Professor, Department of Computer Science welcomed the gathering. Dr. K. Nafees Ahamed, Assistant Professor of Computer Science felicitated the gathering. Dr. S. Mohamed Iliyas, Assistant Professor of Computer Science introduced the chief guest Mr. Mohamed Arshad.